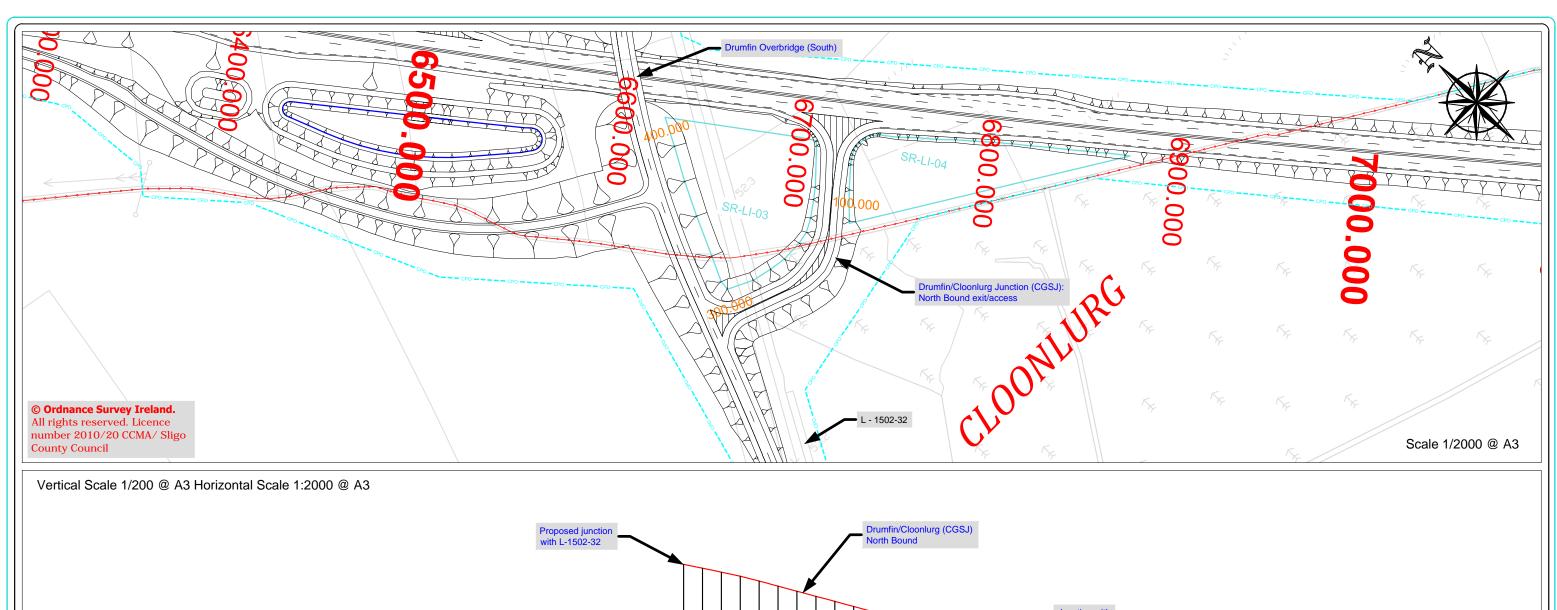

Geometrics Details

CPO Boundary LACKAGH Townland Names

Townland Boundary Land Made Available (LMA)

Retaining Wall Design Chainage Design Chainage (Side Road) 8,300.000

NOTE: No other use of this material may be made without the licence of the copyright holder in accordance with Section 74(3) of the Copyright and related Rights Act, 2000.

FM

BR

NOTE:
All proposed road levels indicated are based on design developed for stag
3 and 4 of the NRA PMG and may be revised at the Detailed Design Stag
Modifications may be made to avail of oppurtunities to improve the
design in the light of experience on the ground or other innovations