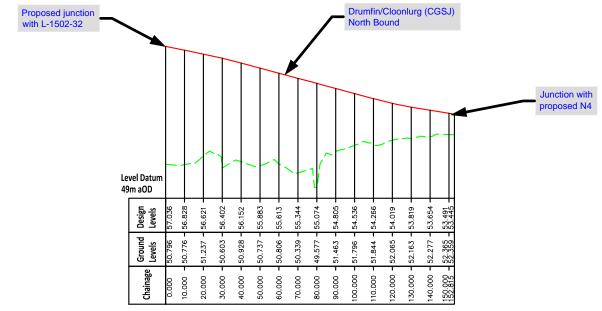

FM

BR

NOTE:
All proposed road levels indicated are based on design developed for stag
3 and 4 of the NRA PMG and may be revised at the Detailed Design Stag
Modifications may be made to avail of oppurtunities to improve the
design in the light of experience on the ground or other innovations

FM

| Title Design Overview: Geometrics Side Roads |  |               |         |           |          |  |  |  |  |
|----------------------------------------------|--|---------------|---------|-----------|----------|--|--|--|--|
| Drumfin/Cloonlurg (CGSJ) North Bound         |  |               |         |           |          |  |  |  |  |
| Scales (@A3)                                 |  | Date          |         | Job No.   |          |  |  |  |  |
| As Shown                                     |  | December 2013 |         | SO/01/150 |          |  |  |  |  |
| Design Drawr                                 |  | 7             | Checked |           | Approved |  |  |  |  |